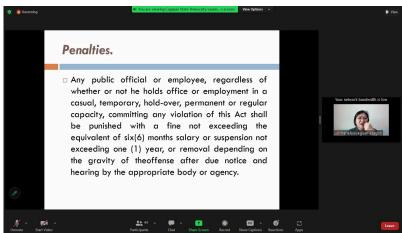

In the afternoon, Hon. Judge Marie Louise Guan Aragon of Region VIII was the speaker. She conducted the webinar on the Code of Ethical Standards for Government Employees aimed to enhance participants' comprehension of the ethical principles that underpin public service. Focusing on reliability, accountability, and transparency, the learning opportunity provided essential insights into the expectations and duties of government employees. It highlighted the crucial role of ethical standards in government positions, equipping attendees with the knowledge and resources needed to promote integrity in their work.