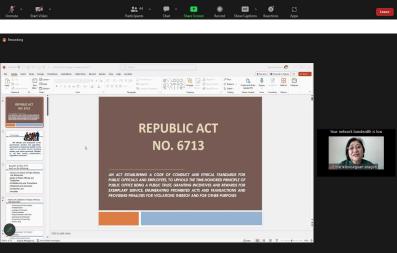

In the afternoon, Hon. Judge Marie Louise Guan Aragon of Region VIII was the speaker. She conducted the webinar on the Code of Ethical Standards for Government Employees aimed to enhance participants' comprehension of the ethical principles that underpin public service. Focusing on reliability, accountability, and transparency, the learning opportunity provided essential insights into the expectations and duties of government employees. It highlighted the crucial role of ethical standards in government positions, equipping attendees with the knowledge and resources needed to promote integrity in their work.