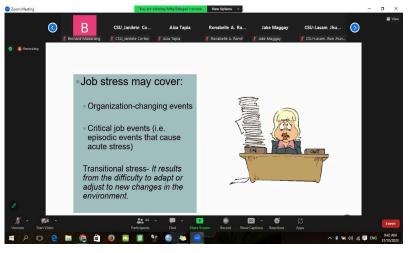

Participants: 48 members of the faculty and staff (16 Male; 32 Female)

Speakers: Dr. Maribi Maria Benita E. Balagan, RGC, Hon. Judge Marie Louise Guan Aragon

The morning online seminar on "Work-Life Balance" chiefly intends to arm and equip the participants with constructive ways toward realizing equilibrium between one's duties and responsibilities in the workplace and their personal life. Moreover, they are also informed by Dr. Balagan regarding the challenges faced by the employees nowadays. Lastly, the noble affair further ventured to offer beneficial strategies and insights to enhance well-being and productivity. Said webinar successfully met its purposes while aiding the participants with valued discernments and operative approaches to uphold a healthier and more productive social climate in one's office and home.